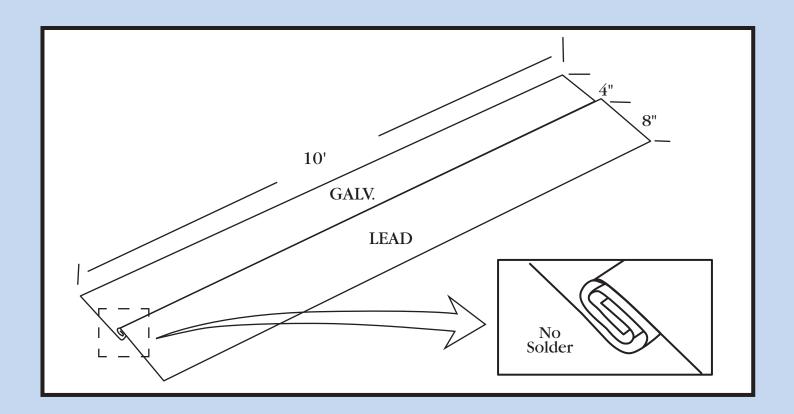

## CONSTRUCTION CHARACTERISTICS OF THE LEAD/GALV ROOF TO WALL

SIZE: S.R.L.P. STND. SIZE IS 4" (GALV.) X 8" (LEAD) X 10" L

MATERIAL: 26 GAUGE GALVANIZED STEEL

2# SHEET LEAD

MECHANICAL FIT (NO SOLDER)

\*ALL ROOF TO WALL IS AVAILABLE IN DIFFERENT SIZES AND LENGTHS TO MEET YOUR SPECIFICATIONS.

\*ROOF TO WALL IS ALSO AVAILABLE WITH A KICK, TO MEET THE PITCH OF THE ROOF.

\*S.R.L.P. RECOMMENDS AN INSTALLATION LENGTH NOT TO EXCEED 4FT. DUE TO EXPANSION AND CONTRACTION OF THE ROOF. STANDARD OVERLAP OF R/W IS 6 INCHES.