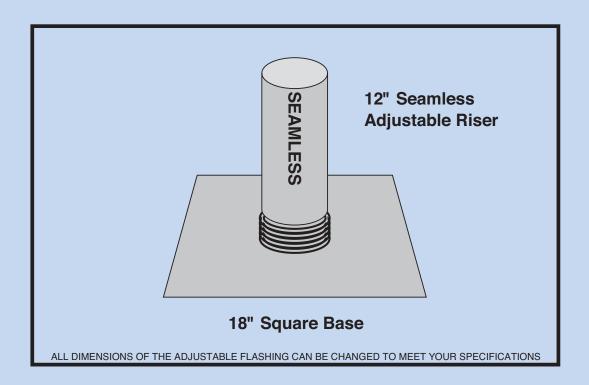

## 4# ADJUSTABLE LEAD FLASHING

TYPICALLY USED ON RESIDENTIAL APPLICATIONS, THE ADJUSTABLE FLASHING MEETS THE MINIMUM BASE SIZE IN MOST AREAS (CHECK YOUR LOCAL CODES). THE ADJUSTABLE RISER ALLOWS FOR MULTIPLE PITCHES. FLASHING IS GOOD UP TO APPROXIMATELY 4/12 - 5/12 PITCH. IF THE PITCH ON THE ROOF IS MORE EXTREME, THE FLASHING CAN EASILY BE MANUFACTURED TO CUSTOMER SPECIFICATIONS.

FLASHING SPECIFICATIONS:

12" SEAMLESS 4# ADJ. RISER 4# LEAD BASE - 18" x 18"